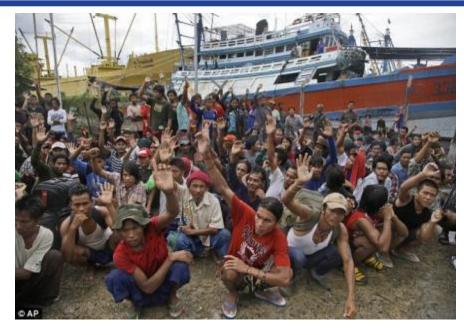

# TIP IN INDONESIAN FISHING INDUSTRY

Burmese fishermen raise their hands as they are asked who among them want to go home

Nov. 22, 2014 workers in Benjina, Indonesia, load fish onto a cargo ship bound for Thailand.