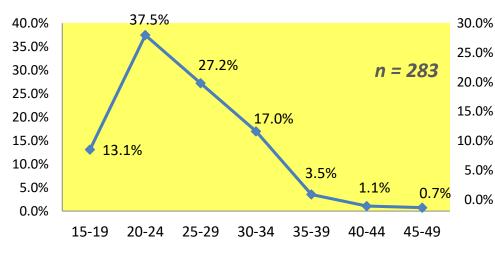

----|--|
| Stranded Country    | Children | Adults | Total |  |
| Trinidad and Tobago | 0        | 155    | 155   |  |
| South Africa        | 0        | 76     | 76    |  |
| Ivory Coast         | 0.       | 22     | 22    |  |
| Malaysia            | 6        | 5      | 11    |  |
| Mauritius           | 6        | 1      | 7     |  |
| Venezuela           | 0        | 3      | 3     |  |
| Indonesia*          | 3        | 0      | 3     |  |
| Colombia            | 0        | 2      | 2     |  |
| Fiji                | 0        | 2      | 2     |  |
| Hong Kong           | 0        | 1      | 1)    |  |
| Taiwan**            | 0        | 1      | 1     |  |
| <b>Grand Total</b>  | 15       | 268    | 283   |  |

<sup>\*</sup> Domestic Movement; \*\* Province of China



#### **AGE**





#### **Foreign Trafficked Fishermen**





#### WHEN HUMAN TRAFFICKING BEGAN

#### Age: trafficked vs assisted



under 15-19 20-24 25-29 30-34 35-39 40-44 45-49 50-54 55-59 60-64 65-69 15

→When TiPd →When assisted



#### **MARITAL STATUS**

#### **Indonesian Trafficked Fishermen**

# 1.77% \_ 2.12% n = 283 Divorced Married Single Widow/er

#### **Foreign Trafficked Fishermen**



- Individuals who are single: make financial contributions to immediate family members (i.e parents, siblings)
- Married victims: financially support spouses, immediate families and children



#### **ECONOMIC STATUS & EDUCATION BACKGROUND**





#### REASONS OF LEAVING HOME

#### **Indonesian Trafficked Fishermen**





#### REASONS OF LEAVING HOME

#### **Foreign Trafficked Fishermen**





#### RECRUITER