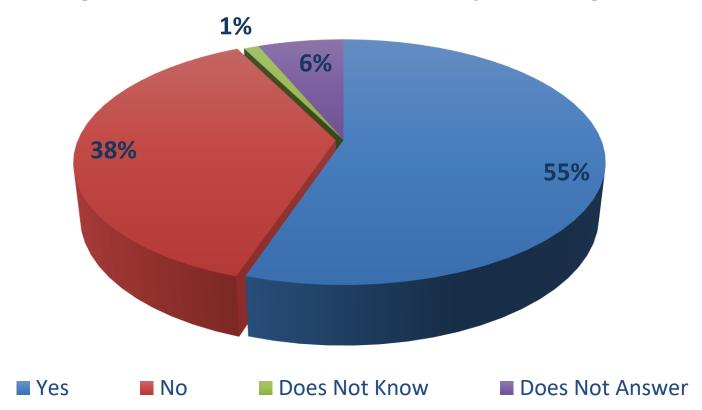

# Has there ever been any other stuff or individual (i.e. boat crew) being transferred from other boats into your fishing boat?