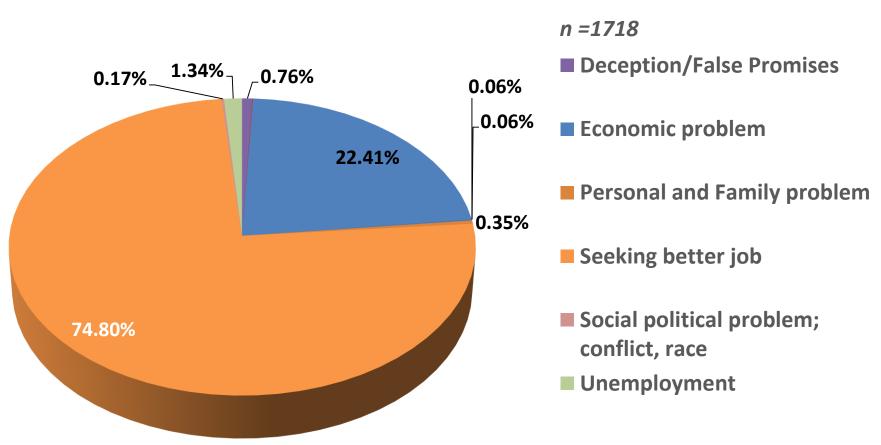

#### **AGE**





#### **Foreign Trafficked Fishermen**





#### WHEN HUMAN TRAFFICKING BEGAN

#### Age: trafficked vs assisted



under 15-19 20-24 25-29 30-34 35-39 40-44 45-49 50-54 55-59 60-64 65-69 15

→When TiPd →When assisted



#### **MARITAL STATUS**

#### **Indonesian Trafficked Fishermen**

# 1.77% \_ 2.12% n = 283 Divorced Married Single Widow/er

#### **Foreign Trafficked Fishermen**



- Individuals who are single: make financial contributions to immediate family members (i.e parents, siblings)
- Married victims: financially support spouses, immediate families and children



#### **ECONOMIC STATUS & EDUCATION BACKGROUND**





#### REASONS OF LEAVING HOME

#### **Indonesian Trafficked Fishermen**





#### REASONS OF LEAVING HOME

#### **Foreign Trafficked Fishermen**





#### RECRUITER

#### **Indonesian Trafficked Fishermen**





#### **RECRUITMENT PATTERNS (AMBON CASE)**





#### POSSESSION OF WORKING CONTRACT

#### **Foreign Trafficked Fishermen**





# **MOVEMENT**

#### **Foreign Trafficked Fishermen**

#### **POSSESSION OF DOCUMENTS**





# **MOVEMENT**



#### TYPE OF TRANSPORTATION





# **EXPLOITATION**





# **EXPLOITATION**



Source: IOM Indonesia Counter Trafficking Data Base 2011-2015



# **EXPLOITATION**

#### **EXCESSIVE WORKING HOURS**

How long is the daily working hours?





# Has there ever been any other stuff or individual (i.e. boat crew) being transferred from other boats into your fishing boat?





# IOM Counter-trafficking Activities in Indonesia: 5 Pillars Strategy



# PROTECTION SPHERE DIRECT ASSISTANCE





# ASSI