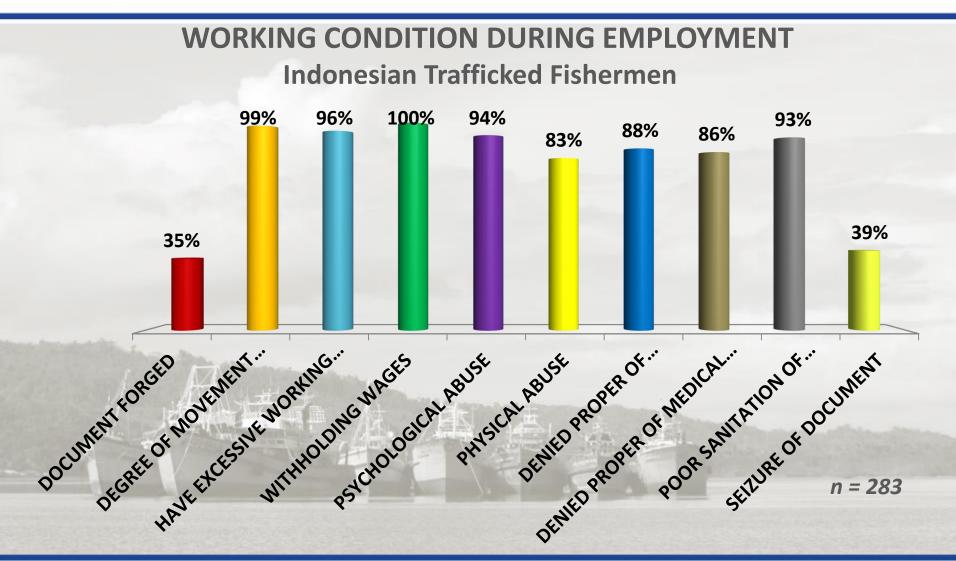

#### **Foreign Trafficked Fishermen**

# **EXPLOITATION**

# **EXPLOITATION**

Source: IOM Indonesia Counter Trafficking Data Base 2011-2015