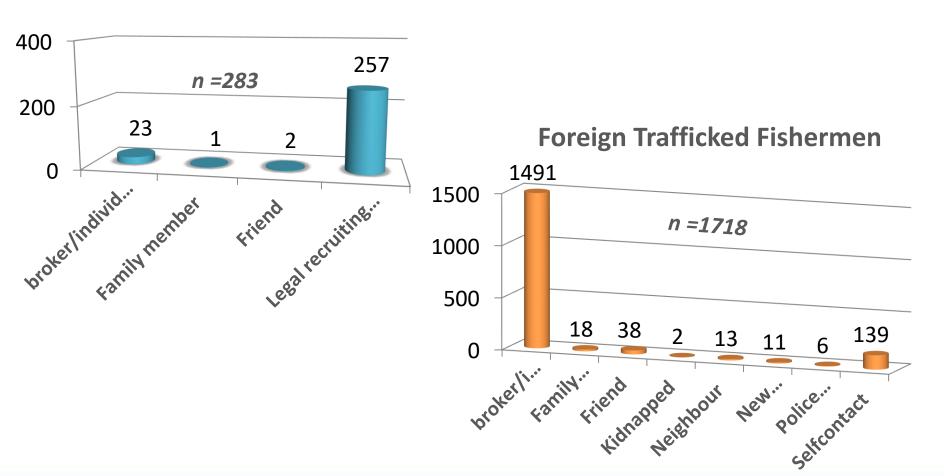

#### RECRUITER

#### **Indonesian Trafficked Fishermen**

#### **Foreign Trafficked Fishermen**