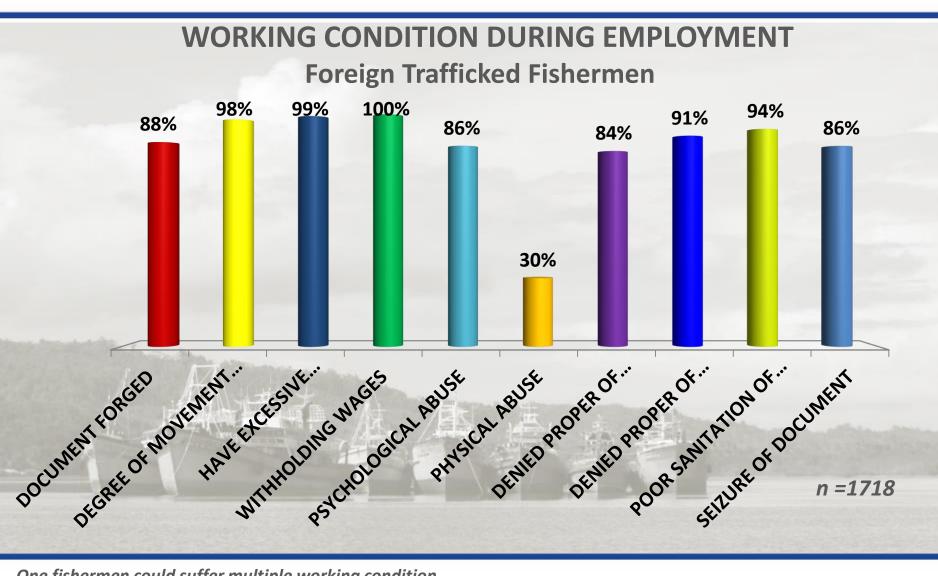

Trafficked Fishermen**



- Individuals who are single: make financial contributions to immediate family members (i.e parents, siblings)
- Married victims: financially support spouses, immediate families and children



#### **ECONOMIC STATUS & EDUCATION BACKGROUND**





#### REASONS OF LEAVING HOME

#### **Indonesian Trafficked Fishermen**





#### REASONS OF LEAVING HOME

#### **Foreign Trafficked Fishermen**





#### RECRUITER

#### **Indonesian Trafficked Fishermen**





#### **RECRUITMENT PATTERNS (AMBON CASE)**





#### POSSESSION OF WORKING CONTRACT

#### **Foreign Trafficked Fishermen**





# **MOVEMENT**

#### **Foreign Trafficked Fishermen**

#### **POSSESSION OF DOCUMENTS**





# **MOVEMENT**



#### TYPE OF TRANSPORTATION





# **EXPLOITATION**





# **EXPLOITATION**



Source: IOM Indonesia Counter Trafficking Data Base 2011-2015



# **EXPLOITATION**

#### **EXCESSIVE WORKING HOURS**

How long is the daily working hours?





# Has there ever been any other stuff or individual (i.e. boat crew) being transferred from other boats into your fishing boat?





# IOM Counter-trafficking Activities in Indonesia: 5 Pillars Strategy



# PROTECTION SPHERE DIRECT ASSISTANCE





# ASSISTANCE PROVIDED BY IOM IN PARTNERSHIP WITH RELATED STAKEHOLDERS

- Receiving Country Government
- NGO & FBO
- Police
- Embassies/Con sulates
- Immigration
- Medical Staff
- Social Worker
- IOM & IGOs

**IDENTIFICATION** 

#### RECOVERY

- Receiving Country Government
- Social Ministry
- Health Ministry
- NGO & FBO
- Hospital
- IOM & IGOs

- Social Ministry
- Embassy
- Immigration