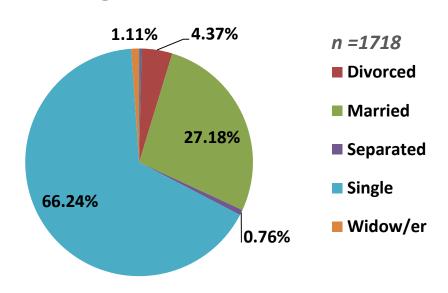

#### **MARITAL STATUS**

#### **Foreign Trafficked Fishermen**

- Individuals who are single: make financial contributions to immediate family members (i.e parents, siblings)
- Married victims: financially support spouses, immediate families and children

#### **Foreign Trafficked Fishermen**