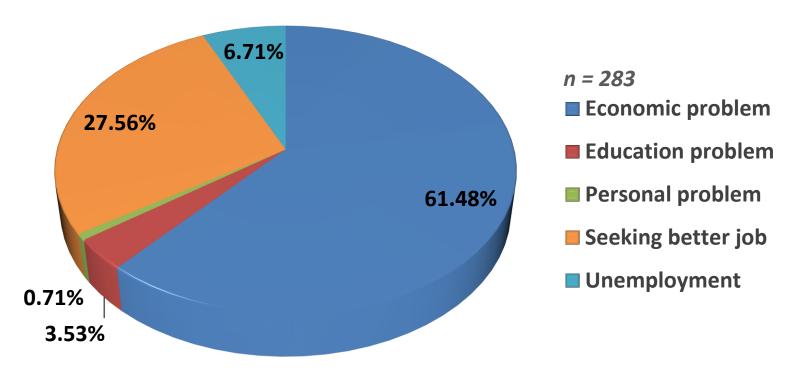

| 283   |  |

<sup>\*</sup> Domestic Movement; \*\* Province of China



#### **AGE**





#### **Foreign Trafficked Fishermen**





#### WHEN HUMAN TRAFFICKING BEGAN

#### Age: trafficked vs assisted



under 15-19 20-24 25-29 30-34 35-39 40-44 45-49 50-54 55-59 60-64 65-69 15

→When TiPd →When assisted



#### **MARITAL STATUS**

#### **Indonesian Trafficked Fishermen**

# 1.77% \_ 2.12% n = 283 Divorced Married Single Widow/er

#### **Foreign Trafficked Fishermen**



- Individuals who are single: make financial contributions to immediate family members (i.e parents, siblings)
- Married victims: financially support spouses, immediate families and children



#### **ECONOMIC STATUS & EDUCATION BACKGROUND**





#### REASONS OF LEAVING HOME

#### **Indonesian Trafficked Fishermen**





#### REASONS OF LEAVING HOME

#### **Foreign Trafficked Fishermen**





#### RECRUITER

#### **Indonesian Trafficked Fishermen**





#### **RECRUITMENT PATTERNS (AMBON CASE)**





#### POSSESSION OF WORKING CONTRACT

#### **Foreign Trafficked Fishermen**





# **MOVEMENT**

#### **Foreign Trafficked Fishermen**

#### **POSSESSION OF DOCUMENTS**





# **MOVEMENT**



#### TYPE OF TRANSPORTATION





# **EXPLOITATION**





# **EXPLOITATION**



Source: IOM Indonesia Counter Trafficking Data Base 2011-2015



# **EXPLOITATION**

#### **EXCESSIVE WORKING HOURS**

How long is the daily working hours?





# Has there ever been any other stuff or individual (i.e. boat crew) being transferred from other boats into your fishing boat?





# IOM Counter-trafficking Activities in Indonesia