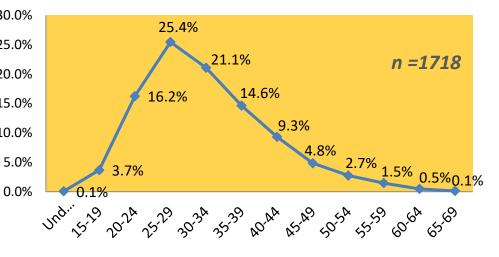

#### **AGE**

#### **Foreign Trafficked Fishermen**

#### WHEN HUMAN TRAFFICKING BEGAN

#### Age: trafficked vs assisted

under 15-19 20-24 25-29 30-34 35-39 40-44 45-49 50-54 55-59 60-64 65-69 15

→When TiPd →When assisted