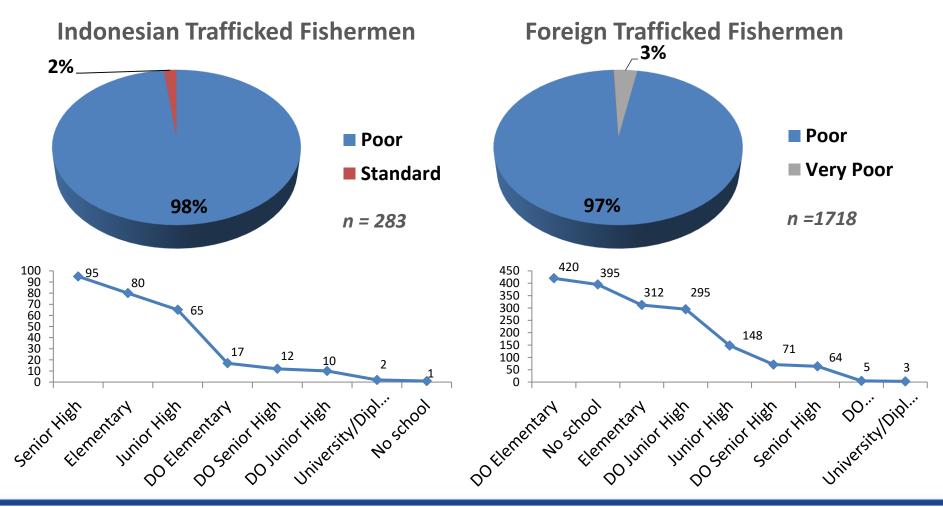

#### **ECONOMIC STATUS & EDUCATION BACKGROUND**

#### **Indonesian Trafficked Fishermen**

#### **Foreign Trafficked Fishermen**