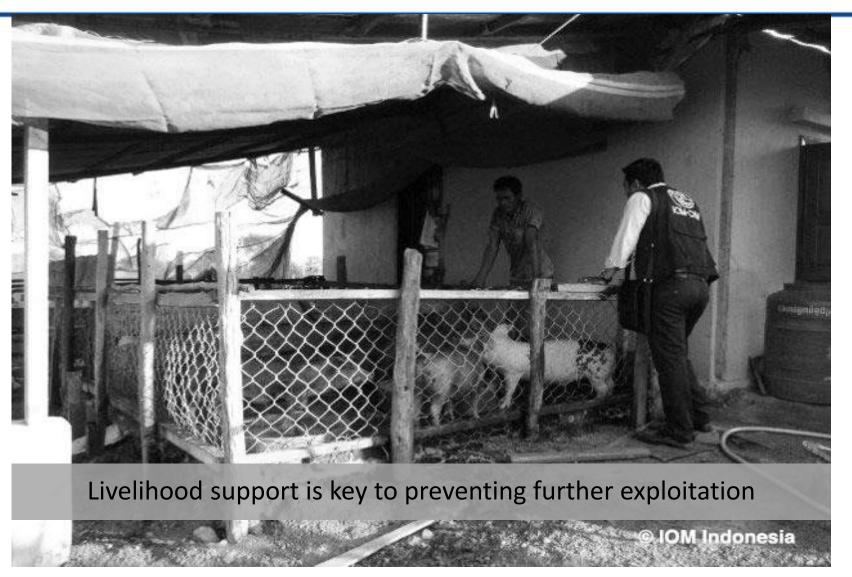

#### REINTEGRATION

- Social Ministry
- NGO & FBO
- Private Sector
- Community
- IOM & IGOs
- BNP2TKI

# Reintegration Assistance

Small business training for former trafficked fishermen in Cambodia

© IOM Indonesia