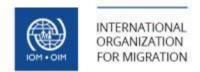

# TIP IN INDONESIAN FISHING INDUSTRY

Burmese fishermen raise their hands as they are asked who among them want to go home

Nov. 22, 2014 workers in Benjina, Indonesia, load fish onto a cargo ship bound for Thailand.