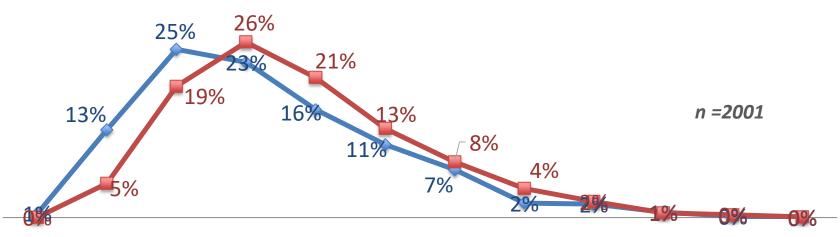

#### **AGE**

#### **Foreign Trafficked Fishermen**

#### WHEN HUMAN TRAFFICKING BEGAN

#### Age: trafficked vs assisted

under 15-19 20-24 25-29 30-34 35-39 40-44 45-49 50-54 55-59 60-64 65-69 15

→When TiPd →When assisted