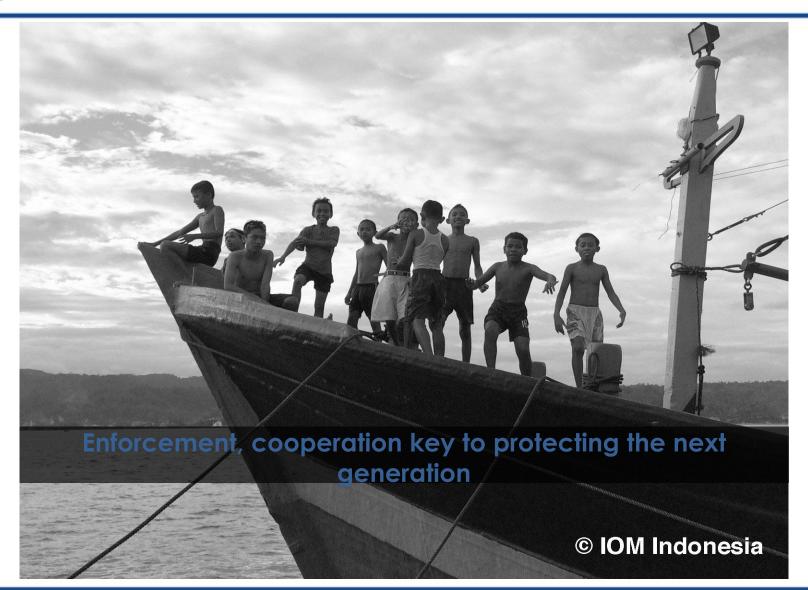

# TIP IN INDONESIAN FISHING INDUSTRY

Burmese fishermen raise their hands as they are asked who among them want to go home

Nov. 22, 2014 workers in Benjina, Indonesia, load fish onto a cargo ship bound for Thailand.