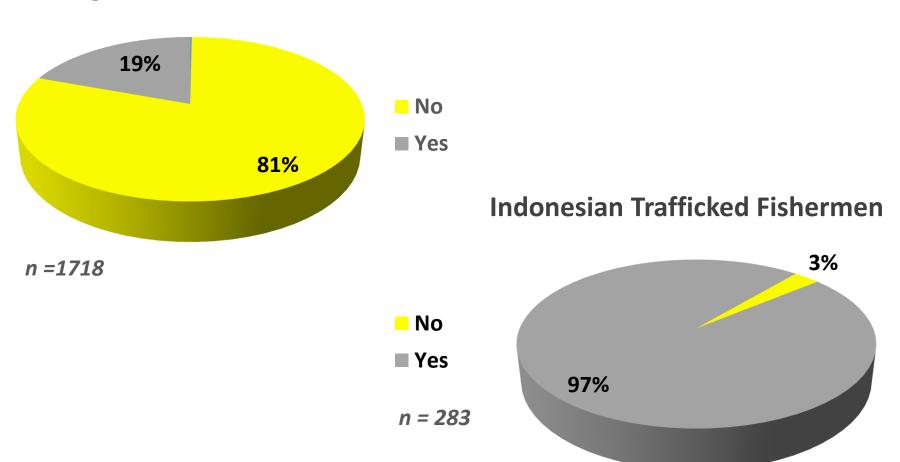

Trafficked Fishermen**

# 1.77% \_ 2.12% n = 283 Divorced Married Single Widow/er

#### **Foreign Trafficked Fishermen**



- Individuals who are single: make financial contributions to immediate family members (i.e parents, siblings)
- Married victims: financially support spouses, immediate families and children



#### **ECONOMIC STATUS & EDUCATION BACKGROUND**





#### REASONS OF LEAVING HOME

#### **Indonesian Trafficked Fishermen**





#### REASONS OF LEAVING HOME

#### **Foreign Trafficked Fishermen**





#### RECRUITER

#### **Indonesian Trafficked Fishermen**





#### **RECRUITMENT PATTERNS (AMBON CASE)**





#### POSSESSION OF WORKING CONTRACT

#### **Foreign Trafficked Fishermen**





# **MOVEMENT**

#### **Foreign Trafficked Fishermen**

#### **POSSESSION OF DOCUMENTS**





# **MOVEMENT**



#### TYPE OF TRANSPORTATION





# **EXPLOITATION**





# **EXPLOITATION**



Source: IOM Indonesia Counter Trafficking Data Base 2011-2015



# **EXPLOITATION**

#### **EXCESSIVE WORKING HOURS**

How long is the daily working hours?





# Has there ever been any other stuff or individual (i.e. boat crew) being transferred from other boats into your fishing boat?





# IOM Counter-trafficking Activities in Indonesia: 5 Pillars Strategy



# PROTECTION SPHERE DIRECT ASSISTANCE





# ASSISTANCE PROVIDED BY IOM IN PARTNERSHIP WITH RELATED STAKEHOLDERS

- Receiving Country Government
- NGO & FBO
- Police
- Embassies/Con sulates
- Immigration
- Medical Staff
- Social Worker
- IOM & IGOs

**IDENTIFICATION** 

#### RECOVERY

- Receiving Country Government
- Social Minist