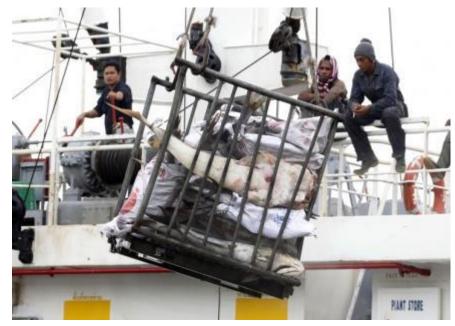

# TIP IN INDONESIAN FISHING INDUSTRY

Burmese fishermen raise their hands as they are asked who among them want to go home

Nov. 22, 2014 workers in Benjina, Indonesia, load fish onto a cargo ship bound for Thailand.