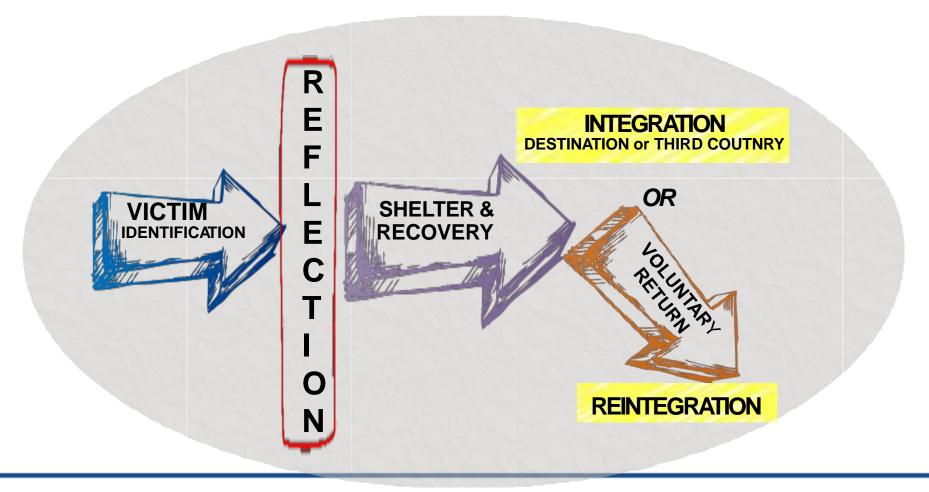

**IDENTIFICATION** 

#### RECOVERY

- Receiving Country Government
- Social Ministry
- Health Ministry
- NGO & FBO
- Hospital
- IOM & IGOs

- Social Ministry
- Embassy
- Immigration
- Foreign Affairs
- NGO & FBO
- Community
- IOM & IGOs

RETURN

#### REINTEGRATION

- Social Ministry
- NGO & FBO
- Private Sector
- Community
- IOM & IGOs
- BNP2TKI